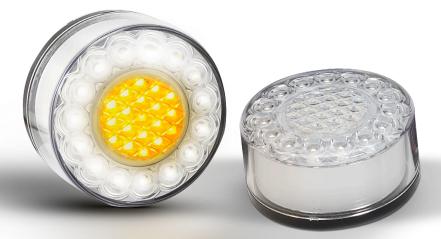

## **80 Series Front Indicator/DRL**

**ECE** Approved

IP67 Protection

**5 Year** Warranty

• Retro fit to existing 4x4 bullbar

• ECE Australian Road Approved

• Fully submersible

• 5 Year Warranty

**Function** Front Indicator Front Marker Daytime Running use

Part No. \*DRLHOTDOG

**Size** 80mm Round x 40mm

**Voltage** Voltage Specific 12 Volt or 24 Volt

LED Qty 34

**Cable** 340mm cable

 Draw
 Ind
 DRL
 Marker