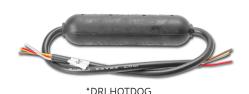

**Function** Front Indicator Front Marker Daytime Running use

Part No. \*DRLHOTDOG

**Size** 80mm Round x 40mm

**Voltage** Voltage Specific 12 Volt or 24 Volt

LED Qty 34

**Cable** 340mm cable

 Draw
 Ind
 DRL
 Marker