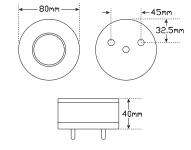

**Function** Front Indicator Front Marker Daytime Running use

Part No. \*DRLHOTDOG

**Size** 80mm Round x 40mm

**Voltage** Voltage Specific 12 Volt or 24 Volt

LED Qty 34

**Cable** 340mm cable

 Draw
 Ind
 DRL
 Marker